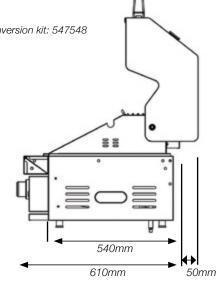

## Ambassador Inbuilt

The Ambassador IB is a smaller version of its larger sibling. It boasts the same clean design offering a more compact alternative. Also constructed from premium 304 stainless steel with heavy duty main burners and a versatile rear burner.

## **Specifications**

- 4 premium 304 stainless steel burners with stainless steel flame tamers improve heat distribution over full cooking surfaces
- Infrared rear burner provides versatility
- Temperature gauge for controlled cooking
- Sleek premium stainless steel hood with a window, double lined to aid heat retention
- · Comes with UV resistant cover
- Roasting/warming rack provides additional room for cooking or keeping cooked food warm
- Rear infrared burner perfect for radiant rotisserie cooking
- Natural gas conversion available
- Reliable integrated ignition
- 50/50 vitreous cast iron hotplate and stainless steel grill
- Stainless steel grill body is easy to clean and maintain
- Rotisserie kit included
- 10 year grill body warranty