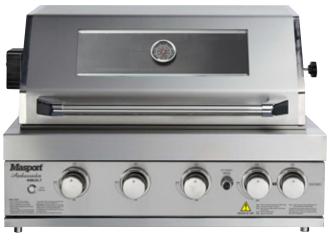

## Ambassador Inbuilt

The Ambassador IB is a smaller version of its larger sibling. It boasts the same clean design offering a more compact alternative. Also constructed from premium 304 stainless steel with heavy duty main burners and a versatile rear burner.

## **Specifications**

- 4 premium 304 stainless steel burners with stainless steel flame tamers improve heat distribution over full cooking surfaces
- Infrared rear burner provides versatility
- Temperature gauge for controlled cooking
- Sleek premium stainless steel hood with a window, double lined to aid heat retention
- · Comes with UV resistant cover
- Roasting/warming rack provides additional room for cooking or keeping cooked food warm
- Rear infrared burner perfect for radiant rotisserie cooking
- Natural gas conversion available
- Reliable integrated ignition
- 50/50 vitreous cast iron hotplate and stainless steel grill
- Stainless steel grill body is easy to clean and maintain
- Rotisserie kit included
- 10 year grill body warranty