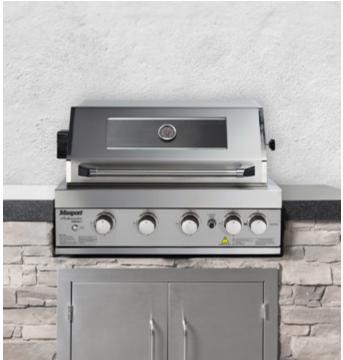

## Ambassador Inbuilt

The Ambassador IB is a smaller version of its larger sibling. It boasts the same clean design offering a more compact alternative. Also constructed from premium 304 stainless steel with heavy duty main burners and a versatile rear burner.

## **Specifications**

- 4 premium 304 stainless steel burners with stainless steel flame tamers improve heat distribution over full cooking surfaces
- Infrared rear burner provides versatility
- Temperature gauge for controlled cooking
- Sleek premium stainless steel hood with a window, double lined to aid heat retention
- · Comes with UV resistant cover
- Roasting/warming rack provides additional room for cooking or keeping cooked food warm
- Rear infrared burner perfect for radiant rotisserie cooking
- Natural gas conversion available
- Reliable integrated ignition
- 50/50 vitreous cast iron hotplate and stainless steel grill
- Stainless steel grill body is easy to clean and maintain
- Rotisserie kit included
- 10 year grill body warranty