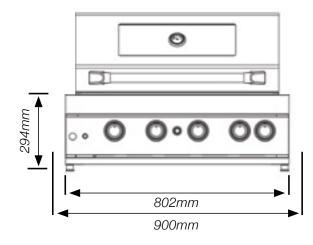

## Ambassador Inbuilt

The Ambassador IB is a smaller version of its larger sibling. It boasts the same clean design offering a more compact alternative. Also constructed from premium 304 stainless steel with heavy duty main burners and a versatile rear burner.

## **Specifications**

- 4 premium 304 stainless steel burners with stainless steel flame tamers improve heat distribution over full cooking surfaces
- Infrared rear burner provides versatility
- Temperature gauge for controlled cooking
- Sleek premium stainless steel hood with a window, double lined to aid heat retention
- · Comes with UV resistant cover
- Roasting/warming rack provides additional room for cooking or keeping cooked food warm
- Rear infrared burner perfect for radiant rotisserie cooking
- Natural gas conversion available
- Reliable integrated ignition
- 50/50 vitreous cast iron hotplate and stainless steel grill
- Stainless steel grill body is easy to clean and maintain
- Rotisserie kit included
- 10 year grill body warranty