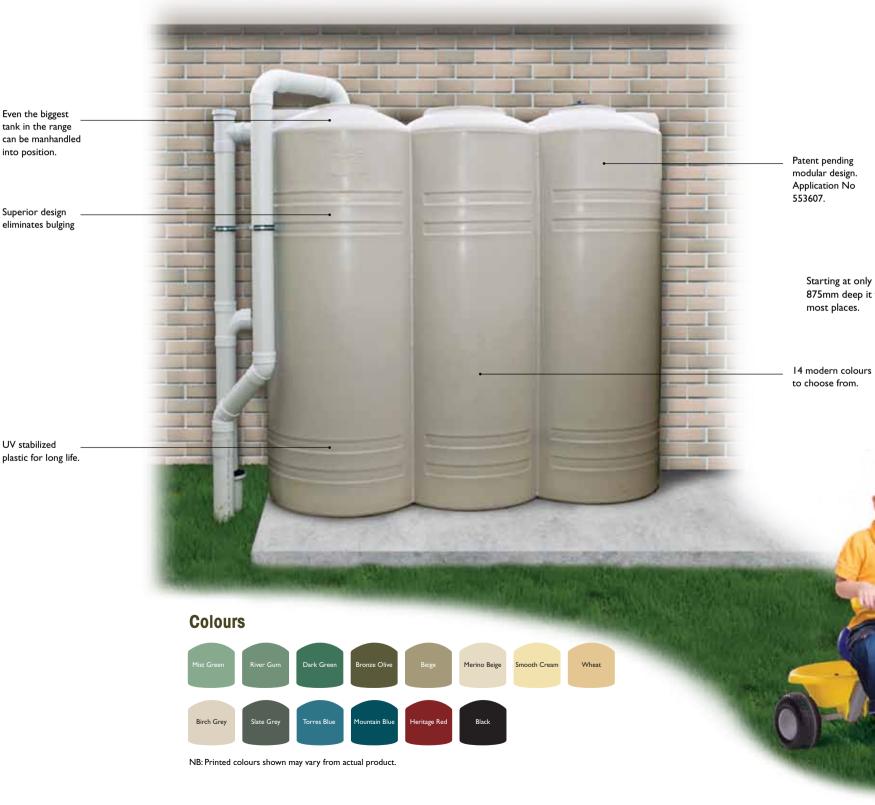

## The Bailey range of **Slimline Tanks** brings an attractive and sleek solution to your water storage needs

These tough, high quality tanks will suit any type of house or dwelling, providing a distinctive and modern appearance with contemporary colourways in 14 fantastic colours to match the colour and style of your home.

Due to its narrow size (one of the narrowest tanks on the market) the Slimline series can fit under eaves, behind the garage, at the side of the house or in areas where traditional tanks would take up too much valuable space. This means we can supply a tank for your every need.

The increased range now offers more capacity than ever with a choice of 2000, 3000, 4000 and 5000 litre tanks which can also be linked together to make an even greater choice of capacities.

Bailey's Slimline tanks are amongst the strongest on the market and are guaranteed not to split rust or rot.

Although the Slimline range is tough, they're not heavy, which means they can be easily moved onto site and installed with the minimum of fuss and disturbance.

modular design Application No

> 875mm deep it fits most places.

14 modern colours to choose from.

> Order your Bailey Slimline Tank and we'll deliver it direct using one of our purpose built trucks, or give us a call on 1800 151 359 and find your local agent.

And of course Bailey Tanks also offer their traditional round tanks as an economical alternative.