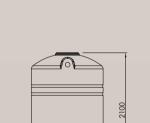

Although the Slimline range is tough, they're not heavy, which means they can be easily moved onto site and installed with the minimum of fuss and disturbance.

modular design Application No

> 875mm deep it fits most places.