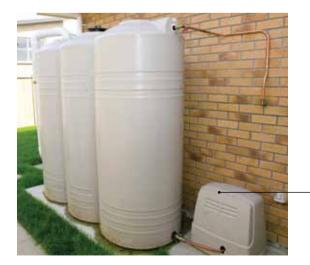

The increased range now offers more capacity than ever with a choice of 2000, 3000, 4000 and 5000 litre tanks which can also be linked together to make an even greater choice of capacities.

Bailey's Slimline tanks are amongst the strongest on the market and are guaranteed not to split rust or rot.

Matching Bailey Tanks pump cover.

Water sustainability has been top-of-mind when designing these tanks. By plumbing the 'rain water' collected from your roof back through the toilet this allows for water savings of up to 1/3 on your water bill.