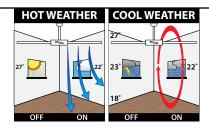

Warranty: 2 year In-Home + additional 3 years on the motor

Brilliant's All-Seasons technology for use all year round. Remote adaptable.

Can be installed in indoor locations around the home. See installation conditions on website for full details.