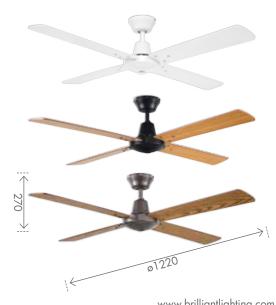

## AUSTIN 48" CEILING FAN

Size: 48" (1220mm)

Motor: 50W AC Motor

Construction: Metal Body and Canopy

Blades: 4 x Painted MDF
Blade Pitch: 12 degree
Ceiling Rake: 18 degree max
Control: 3-Speed Wall Control

| Product | Code   | Colours     |                       |                      |
|---------|--------|-------------|-----------------------|----------------------|
| Fan     | 19645/ | 05<br>WHITE | 06<br>BLACK<br>/MAPLE | 11<br>SILVER<br>/OAK |