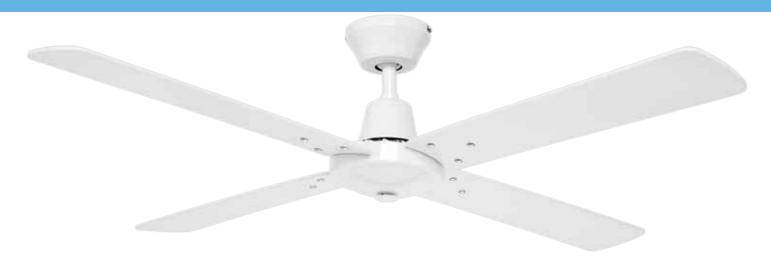

## AUSTIN 48" CEILING FAN

Size: 48" (1220mm)

Motor: 50W AC Motor

Construction: Metal Body and Canopy

Blades: 4 x Painted MDF
Blade Pitch: 12 degree
Ceiling Rake: 18 degree max
Control: 3-Speed Wall Control

| Product | Code   | Colours     |                       |                      |
|---------|--------|-------------|-----------------------|----------------------|
| Fan     | 19645/ | 05<br>WHITE | 06<br>BLACK<br>/MAPLE | 11<br>SILVER<br>/OAK |