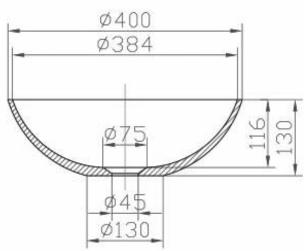

#### WD38499MW

iStone matte white round bowl Ø400mm x 130mm high

Made from a cast stone composite material which is dimensionally accurate and durable.