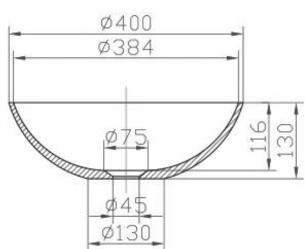

#### WD38499MB

iStone marble round bowl basin Ø400mm x 130mm high Made from marble which is dimensionally accurate and durable.