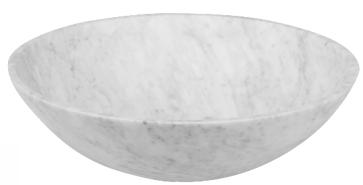

### **iSTONE** Round Bowl

### Marble

#### WD38499MB

iStone marble round bowl basin Ø400mm x 130mm high Made from marble which is dimensionally accurate and durable.