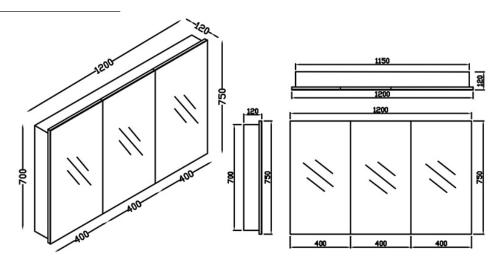

### MIRROR CABINET Glass shelves

1200mm, 3 x door

#### KZMG1200WH

1200mm wide x 120mm deep x 700mm high mirror cabinet Features:

- Dual glass shelves behind each door.
- Door hinges are strategically positioned to avoid line of sight.
- Soft close, quick release hinges to assist with the cabinets installation.
- Glossy white painted finish over E-ZERO MDF (a low formaldehyde emitting MDF product of less than 0.5mg/L).