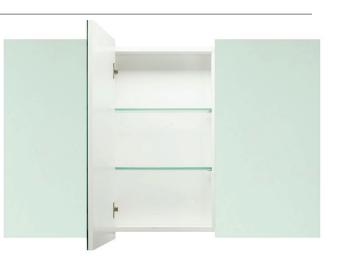

### MIRROR CABINET Glass shelves

1200mm, 3 x door

#### KZMG1200WH

1200mm wide x 120mm deep x 700mm high mirror cabinet Features:

- Dual glass shelves behind each door.
- Door hinges are strategically positioned to avoid line of sight.
- Soft close, quick release hinges to assist with the cabinets installation.
- Glossy white painted finish over E-ZERO MDF (a low formaldehyde emitting MDF product of less than 0.5mg/L).