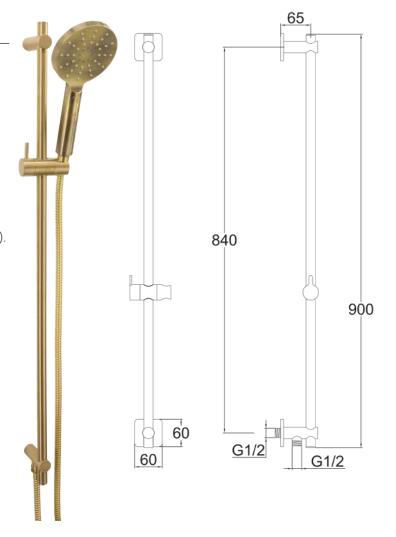

#### FWSC9516BG 3Func. Slide Shower Brushed Gold

Slide shower with a three function hand shower finished in brushed gold.

900mm centers with an integrated 15mm male mounting post connection.

Full metal rail, end posts and slider for long term durability.

1750mm metal wound shower hose.

Recommended working pressure 200 - 500kPa (balanced). WELS 3 star 8L/min