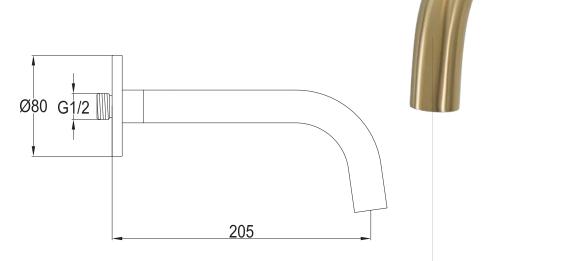

## **SCARAB** Wall Mount Bath Spout Brushed Gold

## FWSC08BG Wall Mount Bath Spout Brushed Gold

Wall mounted bath spout in brushed gold 205mm reach (15mm male wall connection)