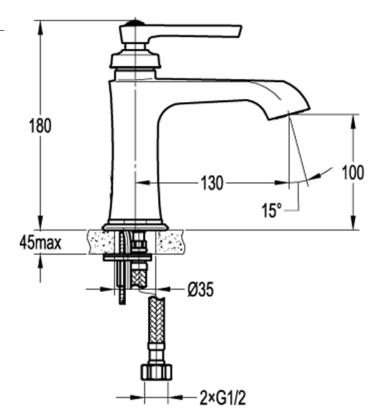

## FWL9809CP Standard Basin Mixer Chrome

Standard height basin mixer finished in chrome. 100mm aerator height x 130mm reach Recommended working pressure 200 - 500kPa (balanced) WELS 3 star 8L/min