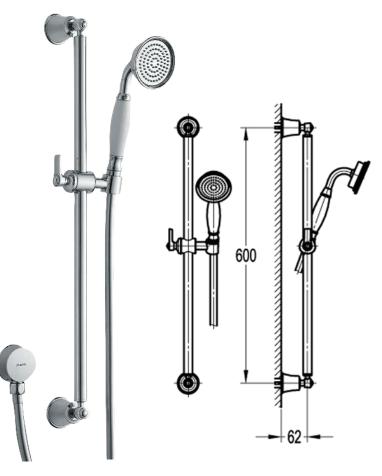

#### FWL9509CP 1Func. Slide Shower Chrome

Slide shower with a single function hand shower finished in chrome.

600mm centers and 15mm male wall elbow connection.

Full metal rail, end posts and slider for long term durability.

1500mm metal wound shower hose.

Recommended working pressure 200 - 500kPa (balanced) WELS 3 star (8L/min)