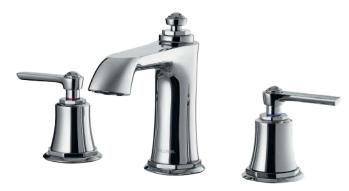

### **LIBERTY** 3 Hole Basin Set Chrome

#### FWL8259CP 3 Hole Basin Set Chrome

3 Hole deck mounted basin set finished in chrome. 90mm aerator height x 130mm reach Recommended working pressure 200 - 500kPa (balanced) WELS 3 star 8L/min