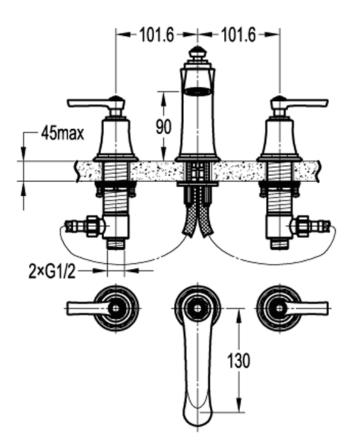

#### FWL8259CP 3 Hole Basin Set Chrome

3 Hole deck mounted basin set finished in chrome. 90mm aerator height x 130mm reach Recommended working pressure 200 - 500kPa (balanced) WELS 3 star 8L/min