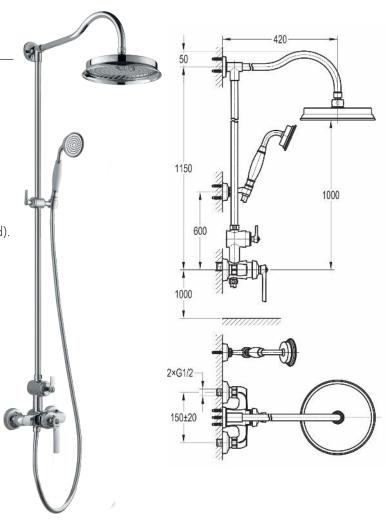

#### FWL7629CP Shower Tower & Mixer Chrome

Shower tower with an integrated shower mixer and a single function hand shower finished in chrome.

1150mm high x 420mm reach.

Full metal rail, end posts and slider for long term durability.

1500mm metal wound shower hose.

Recommended working pressure 200 - 500kPa (balanced).

WELS 0 star (10L/min regulator inc)