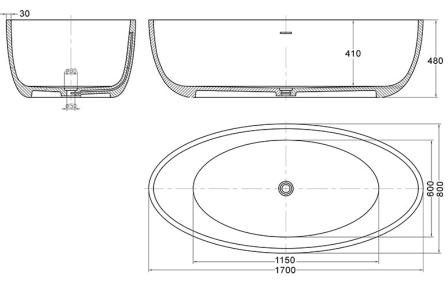

## 'QUILA' Cast Stone Bath 1700mm Free Standing Carbon Quartz

#### WD6589CQ Quila Cast Stone 1700mm

Free standing bath in 'carbon quartz' cast stone.

· Includes 'clikclak' pop-up waste.