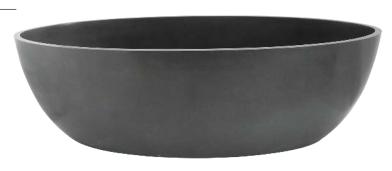

## 'QUILA' Cast Stone Bath 1700mm Free Standing Carbon Quartz

#### WD6589CQ Quila Cast Stone 1700mm

Free standing bath in 'carbon quartz' cast stone.

· Includes 'clikclak' pop-up waste.