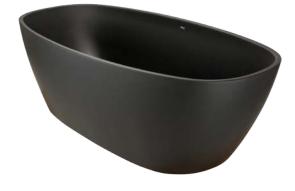

# 'COCO' Acrylic Bath 1600mm Free Standing Matte Black

### WD6026BL Matte Black 1600mm

Free standing 'Coco' bath in matte black high quality acrylic.

· Includes 'clikclak' pop-up waste