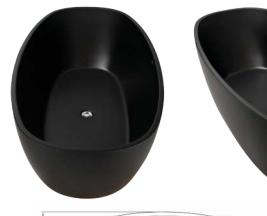

# 'COCO' Acrylic Bath 1600mm Free Standing Matte Black

### WD6026BL Matte Black 1600mm

Free standing 'Coco' bath in matte black high quality acrylic.

· Includes 'clikclak' pop-up waste