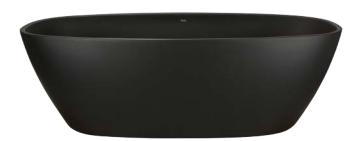

# 'COCO' Acrylic Bath 1600mm Free Standing Matte Black

### WD6026BL Matte Black 1600mm

Free standing 'Coco' bath in matte black high quality acrylic.

· Includes 'clikclak' pop-up waste