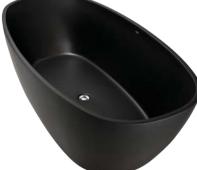

# 'COCO' Acrylic Bath 1600mm Free Standing Matte Black

### WD6026BL Matte Black 1600mm

Free standing 'Coco' bath in matte black high quality acrylic.

· Includes 'clikclak' pop-up waste