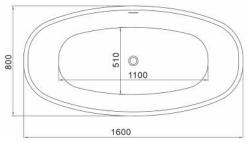

# 'COCO' Acrylic Bath 1600mm Free Standing Matte Black

### WD6026BL Matte Black 1600mm

Free standing 'Coco' bath in matte black high quality acrylic.

· Includes 'clikclak' pop-up waste