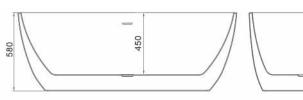

# 'COCO' Acrylic Bath 1600mm Free Standing Matte Black

### WD6026BL Matte Black 1600mm

Free standing 'Coco' bath in matte black high quality acrylic.

· Includes 'clikclak' pop-up waste